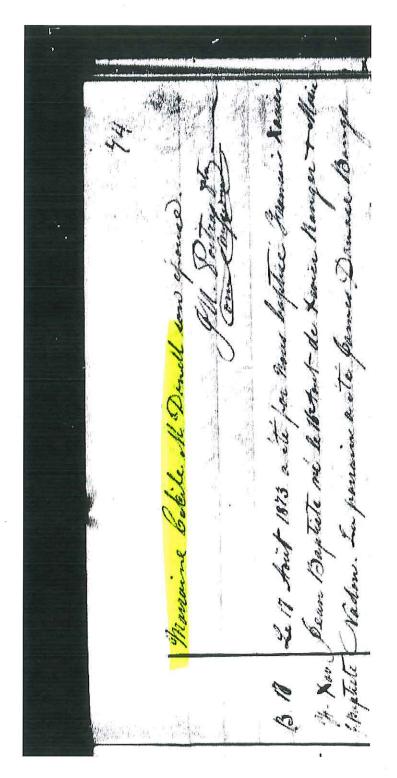

<u>Cecile McDonell:</u> Cecile McDonell was married in June 1837 and is listed as "Majeur" which means that she was 21 years or older (born prior to June 1816) Cecile died in April 1875 at the age of 62 (born abt 1813)

1861 census Cecile is listed as 48 years old (born 1813)Also notice on the 1861 census record that Narcisse and is son are separately listed on the same page. Narcisse Sr is listed as 50 years on one (born 1801) and 55 (born 1806) on the other one and we know that Narcisse was born in 1807. 1871 census Cecile is listed as 64 years old (born 1807)

From the above records, Cecile would have been born between 1807 and 1816. Joan's report says 1807-1813

The reason to compare both Cecile and Alexander McDonell's ages are to show that Alexander and Cecile were both born at about the same time. Alexander could possibly be even a little bit older than Cecile.