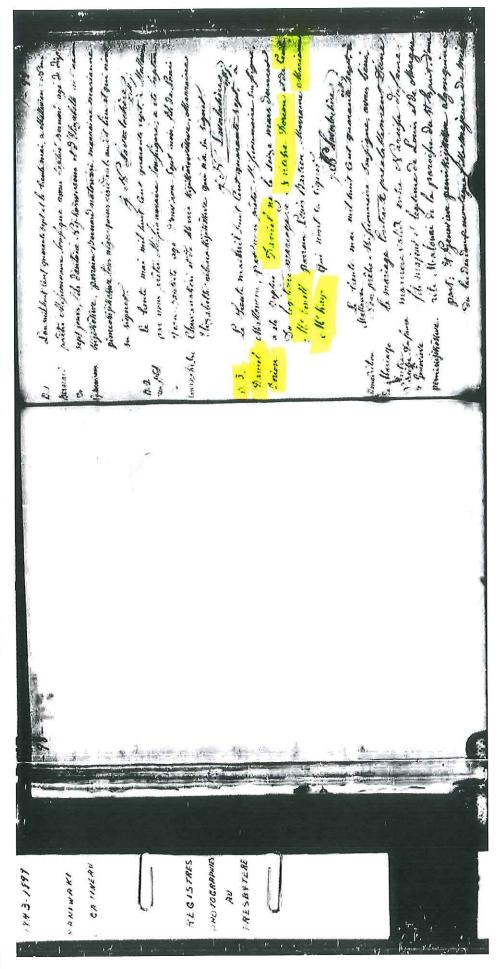

#### Record Index

Name: Daniel Dorion

Maiden Name:

Gender: homme (Male)

Baptism Age:

Marriage Age:

Death Age:

Event Type: Baptême (Baptism)

Birth Date: 16 Mars

Birth Place:

Birth Church:

Baptism Date: 30 Mai 1843-1899

Baptism Place: Maniwaki, Québec, Canada

Baptism Church: Maniwaki

Marriage Date:

Marriage Place:

Marriage Church:

Death Date: **Burial Date:**  Burial Place:

Burial Church: Place of Worship or

Institution:

Father: Dorion Religion:

Mother: Cecile Mc Denell

Legitimate: Y