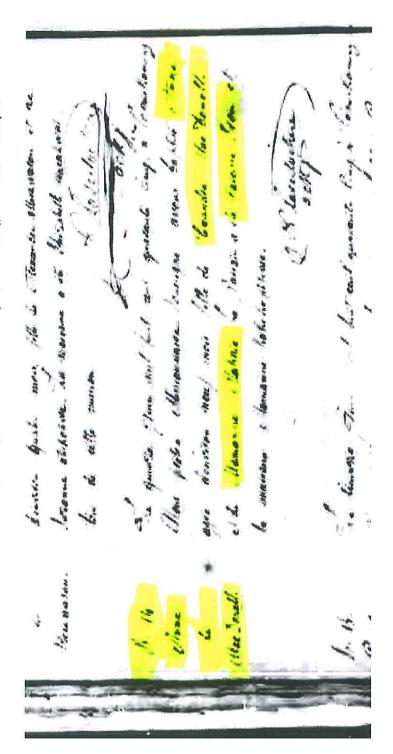

Daniel Dorion was baptized on May 30, 1847 in Mattawa and his godmother was his aunt Marie Anne McKay who was married to Alexander McDonell.

Alexandre Dorion was baptized on September 27, 1849 in Mattawa and his godfather was his uncle Alexander McDonell.

Alfred McDonell was baptized on June 20, 1864 in Mattawa and his godmother was the father's cousin Marguerite Dorion, daughter of Narcisse and Cecile.

Allen McDonell was baptized on July 27, 1873 in Mattawa and his godparents were his uncle and aunt Narcisse Dorion & Cecile McDonell.