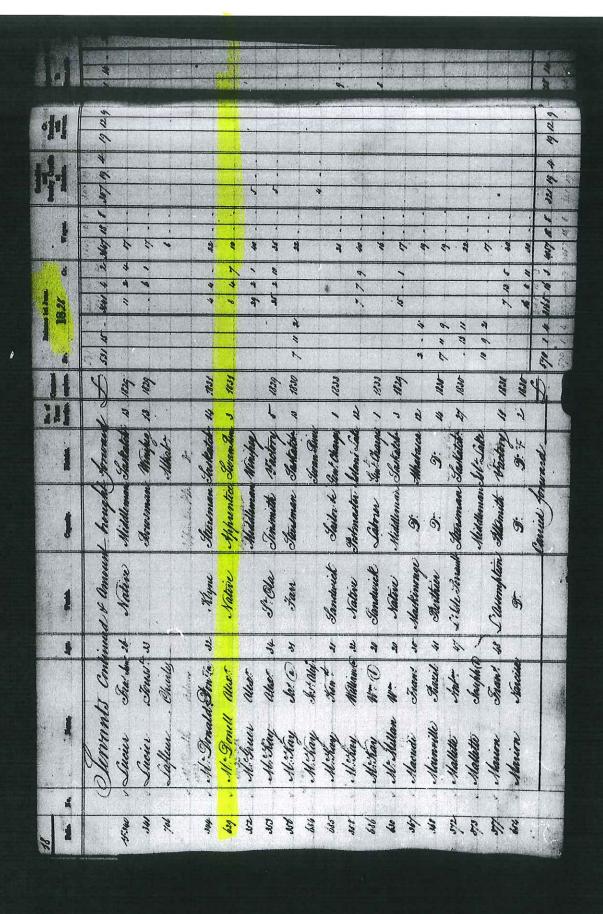

Alexander McDonell: Alexander McDonell was married in July 1837 and is listed as "Majeur" which means that he was 21 years or older (born prior to July 1816). We also know that Alexander entered the Hudson Bay Company on July 14, 1826. His father signed on his behalf meaning that he was 20 years or younger. (Born sometime after July 14, 1806) From his 1826 contract, most likely he was somewhere between 17 to 20 years old. So Alexander would have been born somewhere between 1806 & 1809.