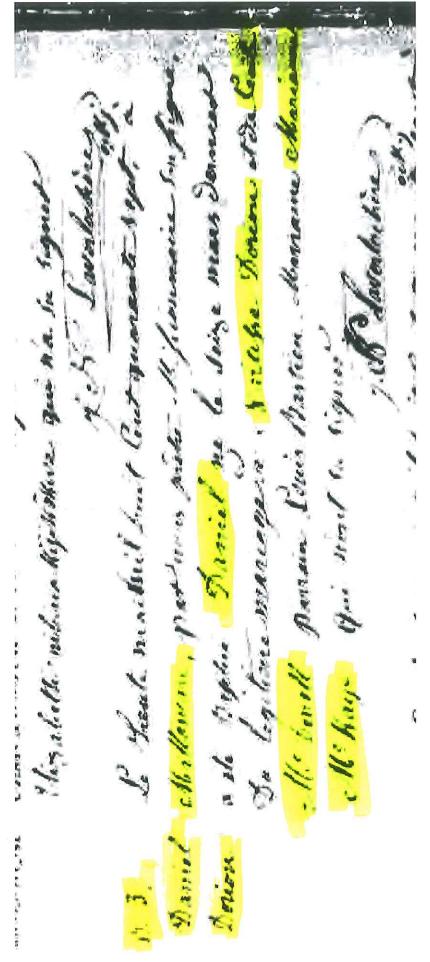

Daniel Dorion was baptized on May 30, 1847 in Mattawa and his godmother was his aunt Marie Anne McKay who was married to Alexander McDonell.

Alexandre Dorion was baptized on September 27, 1849 in Mattawa and his godfather was his uncle Alexander McDonell.

Alfred McDonell was baptized on June 20, 1864 in Mattawa and his godmother was the father's cousin Marguerite Dorion, daughter of Narcisse and Cecile.

Allen McDonell was baptized on July 27, 1873 in Mattawa and his godparents were his uncle and aunt Narcisse Dorion & Cecile McDonell.