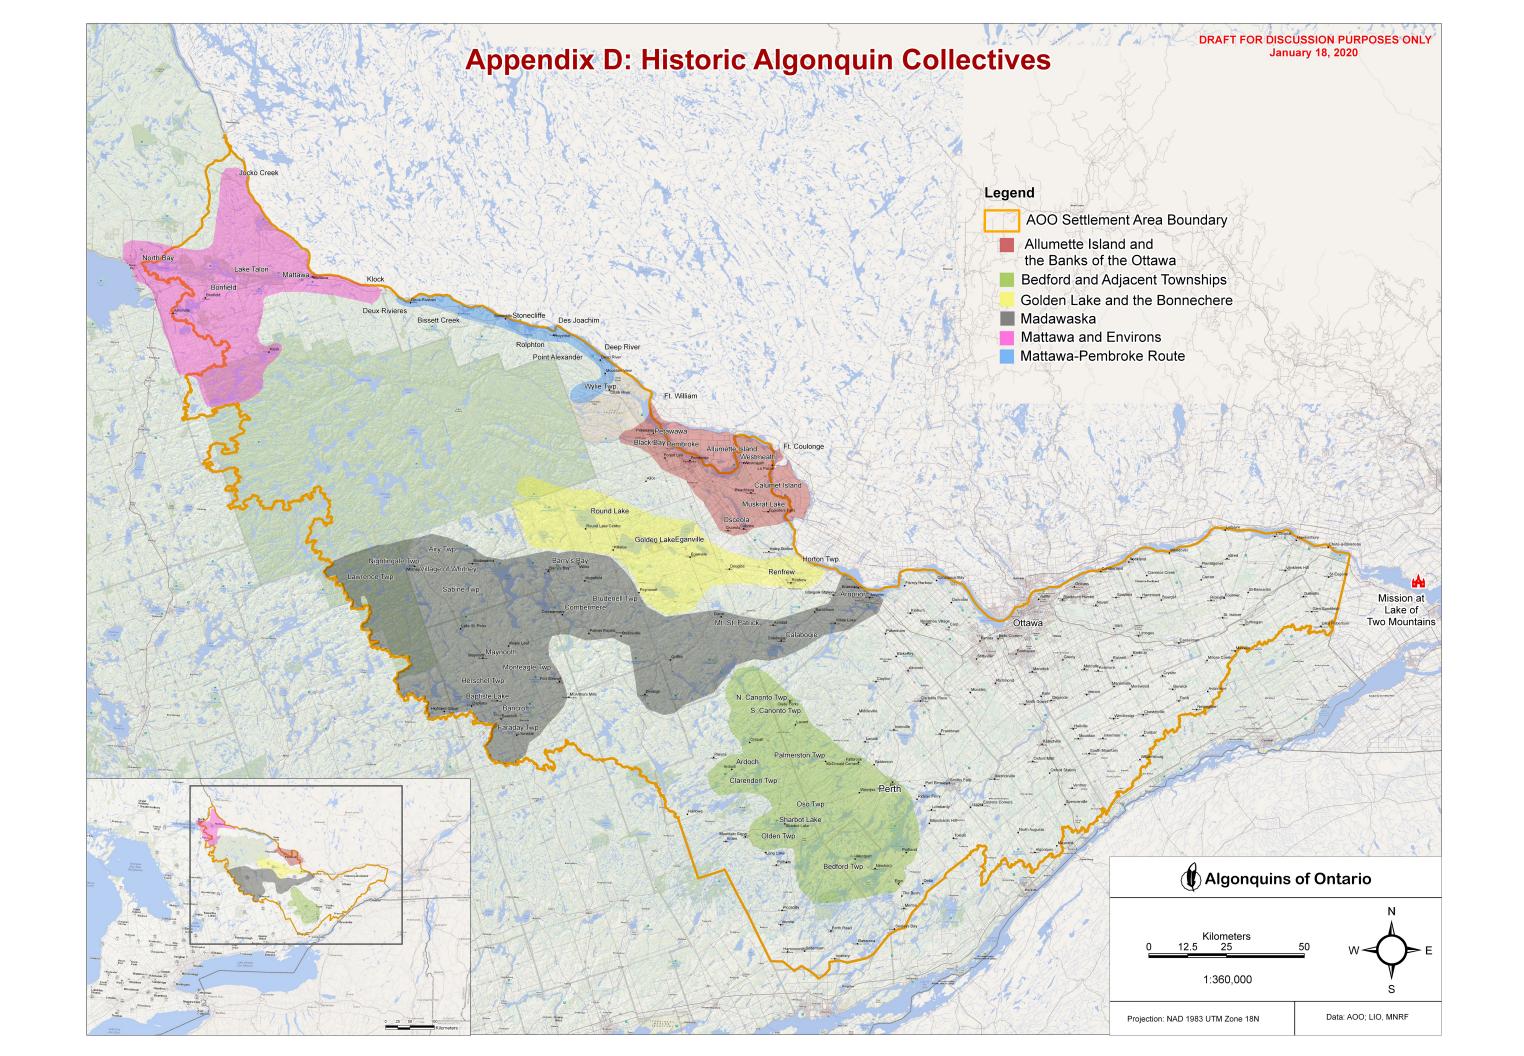

- (d) frequent attendance at social or cultural events or gatherings of a Present-Day Algonquin Community or Collective;
- "Declare" means the making of an explicit and formal statement;
- "Different Family Line" means a Family Line other than the Family Line of an Applicant, provided that the two Algonquin persons being compared are separated by four or more degrees of family relationship by blood in accordance with the Consanguinity Chart attached as Appendix C;
- "Direct Lineal Descendant" means a person directly descended through the maternal or paternal line and includes Adopted persons;
- "Direct Lineal Descent" means direct descent through the maternal or paternal line and includes Adoption;
- "Documented Presence" means a documented presence in an area, including but not limited to a historical document recording birth, baptism, confirmation, first communion, marriage, death, burial, residence, harvesting, or petitioning the Crown in relation to collective Algonquin rights and interests in that area;
- "Documented Relationship" means a documented relationship between a person in a Family Line and a person in a Different Family Line through intermarriage, coresidence, sponsoring or witnessing important life events such as births, baptisms, marriages, confirmation, first communion, deaths, burials, or petitioning the Crown in relation to collective Algonquin rights and interests or harvesting with an individual in a Different Family Line;
- "Enrolment Officer" means an individual appointed by the Algonquin Negotiation Representatives as the enrolment officer for the purpose of enrolling beneficiaries;
- "Family Line" means all persons in the line of Direct Lineal Descent from an Algonquin Ancestor to an Applicant, including that Algonquin Ancestor and the Applicant;
- "Historic Algonquin Collective" means one of the areas identified as Allumette Island and the banks of the Ottawa, Bedford and adjacent townships, Golden Lake and the Bonnechere, Mattawa and environs, Mattawa-Pembroke route, and Madawaska, as shown on the map attached as Appendix D;
- "Mattawa Overlap Area" means the area delineated by the north shore of Lake Nipissing from North Bay to the eastern boundary of the Township of Commanda (alternately, to the Nipissing Indian Reserve); hence northward to the northeast corner of the Township of Flett; hence eastward to the northeast corner of the Township of Parkman; hence southward along the west bank of the Ottawa River to Provincial Highway 63 in the Township of Poitras; then following