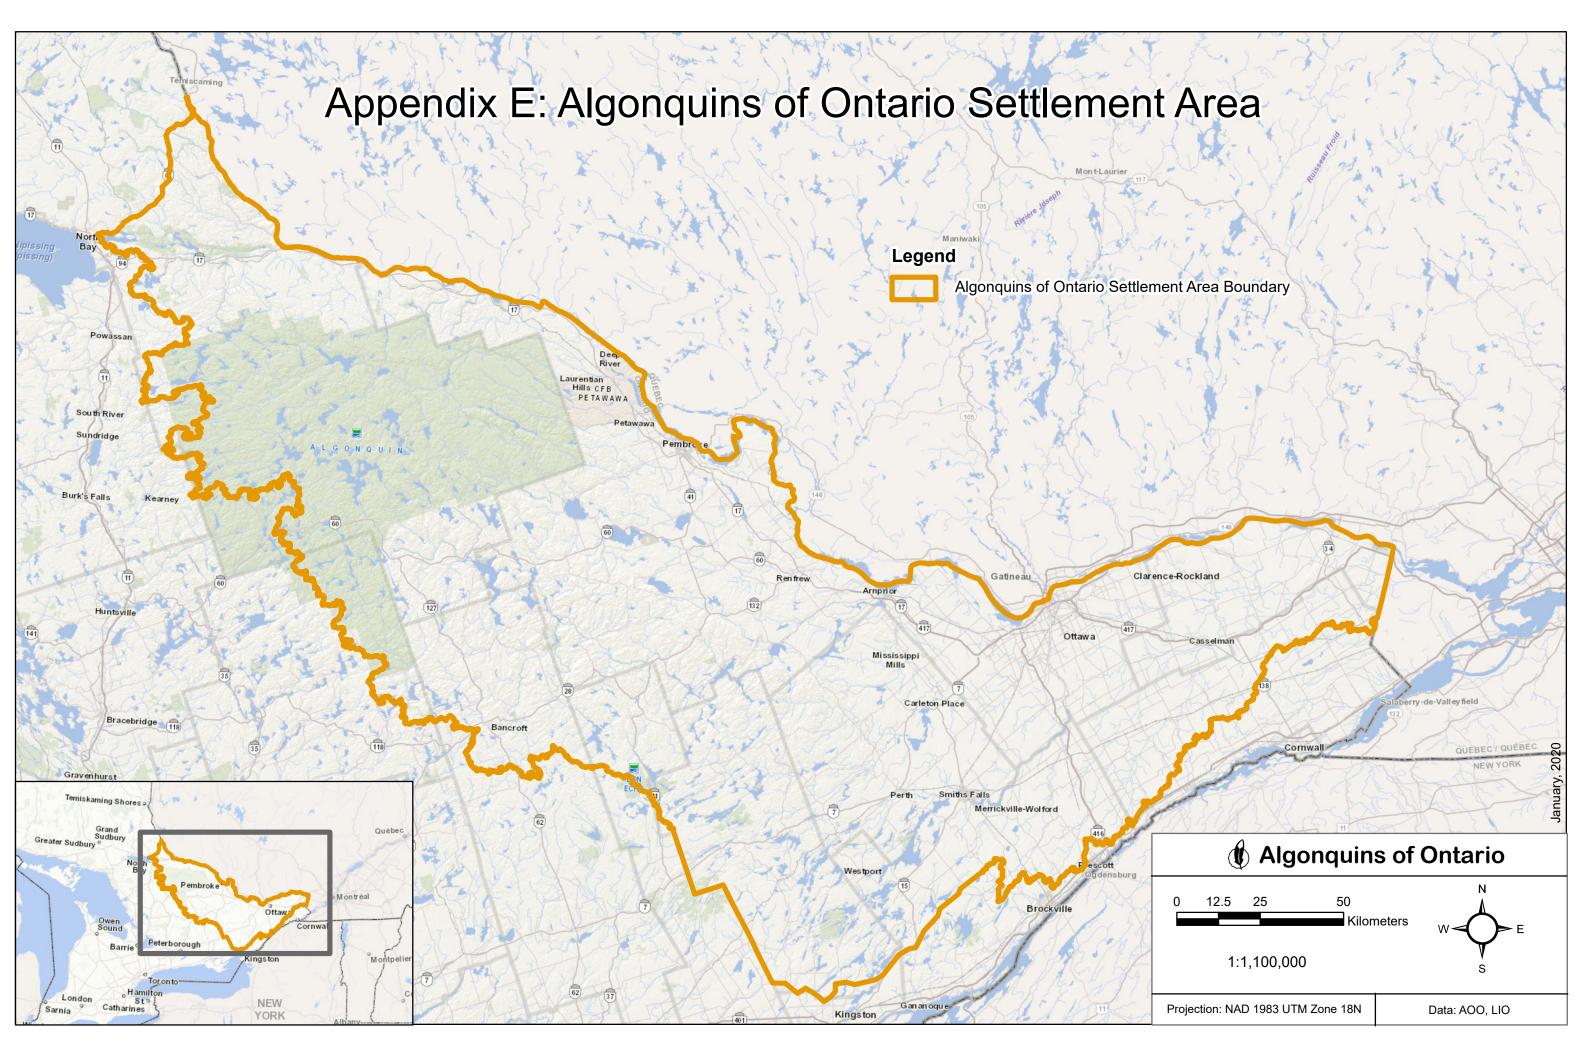

Highway 63 to the City of North Bay;

- "Mission at Lake of Two Mountains" means the Sulpician mission at Lake of Two Mountains, near Oka, Quebec;
- "Modern Period" means from July 16, 1897 to June 15, 1991;
- "Petitioning Period" means from January 1, 1728 to July 15, 1897;
- "Present-Day Algonquin Community or Collective" means one of the following: Antoine, Bonnechere, Greater Golden Lake, Kijicho Manito Madaouskarini, Mattawa/North Bay, Ottawa, Pikwakanagan, Shabot Obaadjiwan, Snimikobi, and Whitney and Area;
- "Settlement Area" means the area shown in the map attached as Appendix E;
- "Treaty" means a modern day treaty between the Crown in right of Ontario, the Crown in right of Canada, and the Algonquins of Ontario.