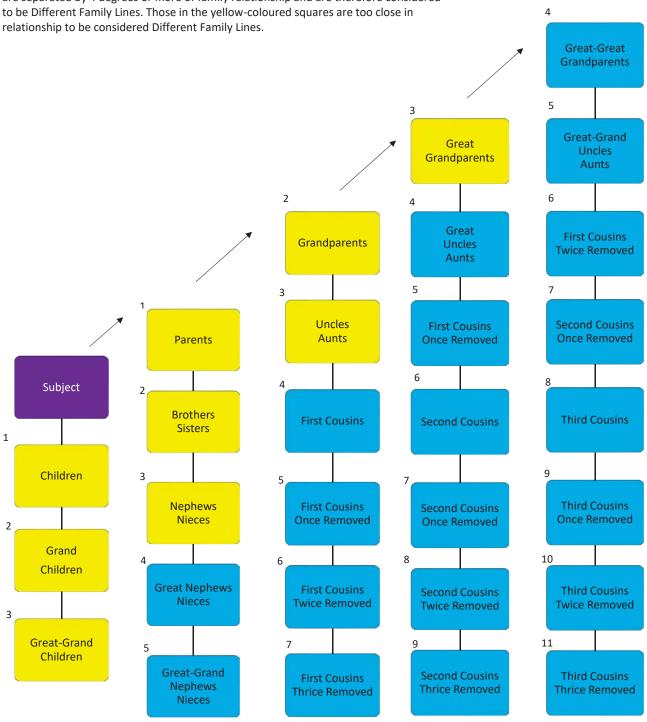

- (d) frequent attendance at social or cultural events or gatherings of a Present-Day Algonquin Community or Collective;
- "Declare" means the making of an explicit and formal statement;
- "Different Family Line" means a Family Line other than the Family Line of an Applicant, provided that the two Algonquin persons being compared are separated by four or more degrees of family relationship by blood in accordance with the Consanguinity Chart attached as Appendix C;
- "Direct Lineal Descendant" means a person directly descended through the maternal or paternal line and includes Adopted persons;
- "Direct Lineal Descent" means direct descent through the maternal or paternal line and includes Adoption;
- "Documented Presence" means a documented presence in an area, including but not limited to a historical document recording birth, baptism, confirmation, first communion, marriage, death, burial, residence, harvesting, or petitioning the Crown in relation to collective Algonquin rights and interests in that area;
- "Documented Relationship" means a documented relationship between a person in a Family Line and a person in a Different Family Line through intermarriage, coresidence, sponsoring or witnessing important life events such as births, baptisms, marriages, confirmation, first communion, deaths, burials, or petitioning the Crown in relation to collective Algonquin rights and interests or harvesting with an individual in a Different Family Line;
- "Enrolment Officer" means an individual appointed by the Algonquin Negotiation Representatives as the enrolment officer for the purpose of enrolling beneficiaries;
- "Family Line" means all persons in the line of Direct Lineal Descent from an Algonquin Ancestor to an Applicant, including that Algonquin Ancestor and the Applicant;
- "Historic Algonquin Collective" means one of the areas identified as Allumette Island and the banks of the Ottawa, Bedford and adjacent townships, Golden Lake and the Bonnechere, Mattawa and environs, Mattawa-Pembroke route, and Madawaska, as shown on the map attached as Appendix D;
- "Mattawa Overlap Area" means the area delineated by the north shore of Lake Nipissing from North Bay to the eastern boundary of the Township of Commanda (alternately, to the Nipissing Indian Reserve); hence northward to the northeast corner of the Township of Flett; hence eastward to the northeast corner of the Township of Parkman; hence southward along the west bank of the Ottawa River to Provincial Highway 63 in the Township of Poitras; then following