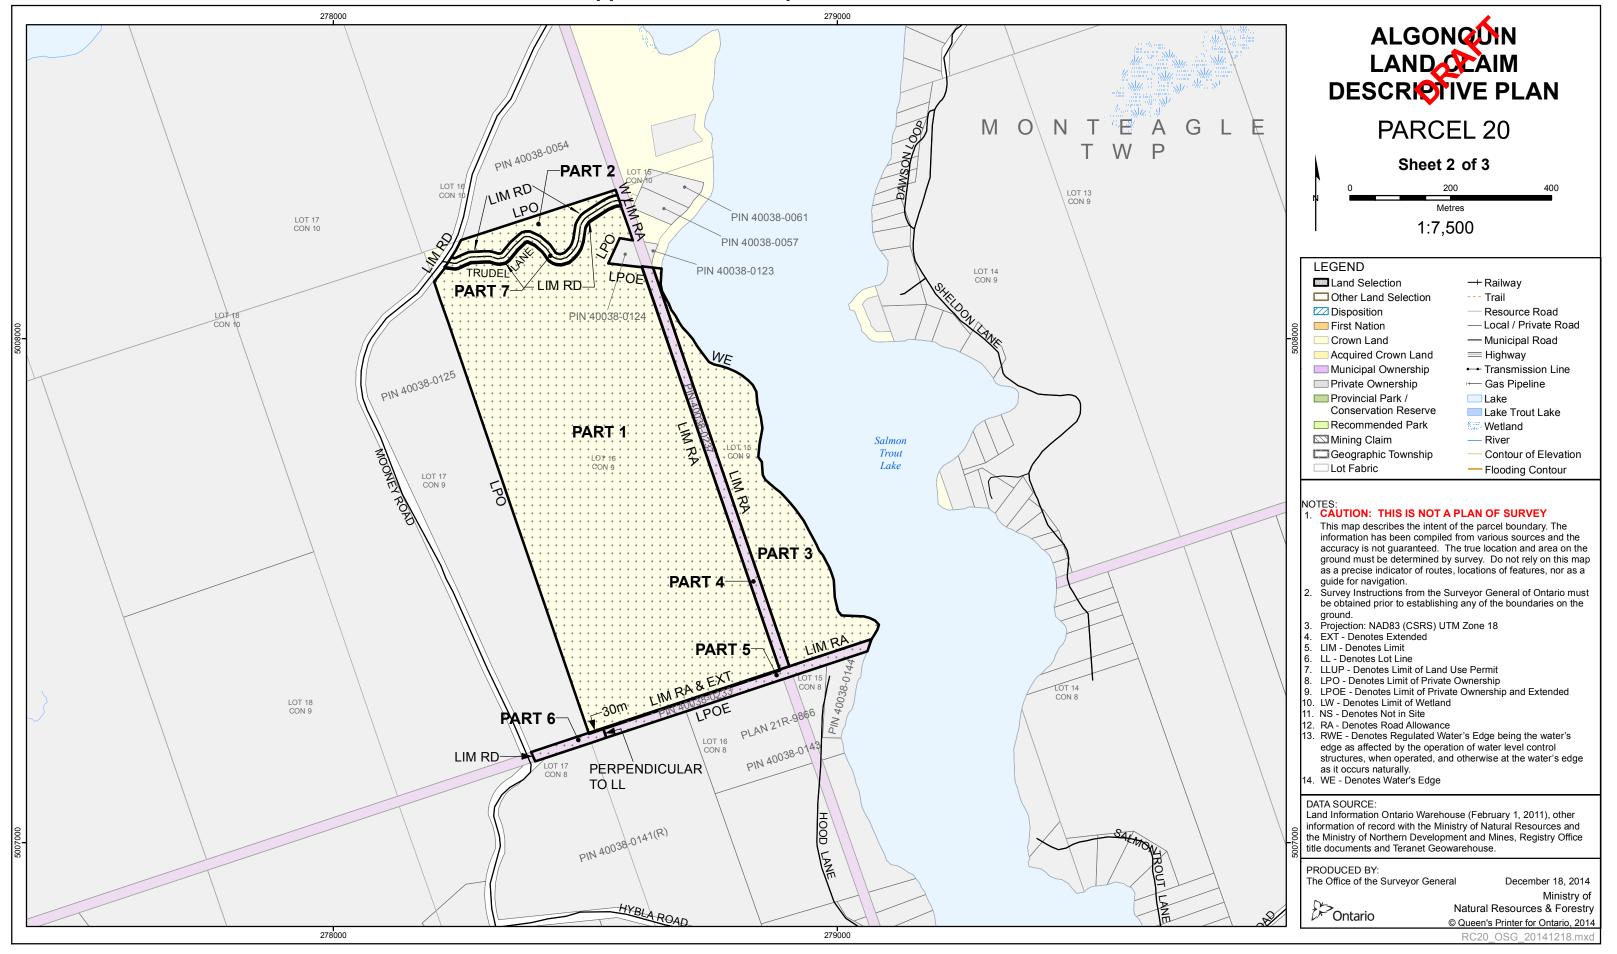

## Appendix 5.1.1 - Proposed Settlement Lands

| PART SC         | HEDULE                |           |                          |                              |                            |                                                                               |
|-----------------|-----------------------|-----------|--------------------------|------------------------------|----------------------------|-------------------------------------------------------------------------------|
| Part #          | Description           | Area (ha) | Area<br>Included<br>(ha) | Area Not<br>Included<br>(ha) | Action                     | Comments                                                                      |
|                 | Description           | . ,       |                          | · · /                        | Action                     | Comments                                                                      |
| PART 1          |                       | 37.6      |                          |                              |                            |                                                                               |
| PART 2          | Unpatented Crown Land | 1.3       | 1.3                      |                              | Patent                     |                                                                               |
| PART 3          |                       | 7.5       | 7.5                      |                              |                            |                                                                               |
| PART 4          | Road Allowance        | 1.7       | 1.7                      |                              | AOO have requested the RA  | Parties to discuss with the Municipality the possibilit<br>transfer of the RA |
| PART 5          | Road Allowance        | 1.1       |                          | 1.1                          | Excluded                   |                                                                               |
| PART 6          | Road Allowance        | 0.3       | 0.3                      |                              | AOO have requested the RA  | Parties to discuss with the Municipality the possibilit<br>transfer of the RA |
| PART 7          | Road                  | 0.9       | 0.9                      |                              | Patent Subject to Easement | Easement wil be issued for access to adjacent priva<br>land parcel            |
| Total Area (ha) |                       | 50.4      | 49.3                     | 1.1                          |                            |                                                                               |
|                 | Total Area (ac)       | 124.5     | 121.8                    | 2.8                          | 1                          |                                                                               |

SHEET 3 of 3

NOTE: Total Area as shown is the sum of areas of all parts, including those < 0.1 ha.

PRODUCED BY: The Office of the Surveyor General December 18, 2014

Ministry of Natural Resources & Forestry © Queen's Printer for Ontario, 2014